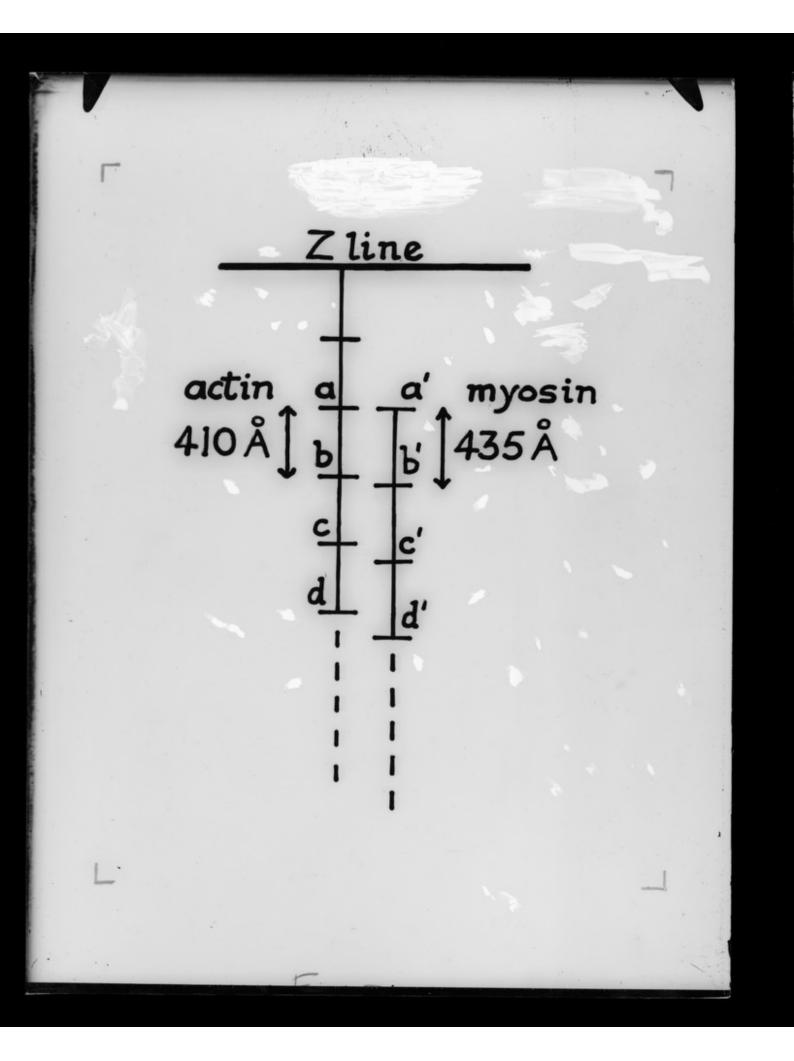

*Publication/Creation** 

December 1960

## **Persistent URL**

https://wellcomecollection.org/works/bhp47ypb

## License and attribution

You have permission to make copies of this work under a Creative Commons, Attribution, Non-commercial license.

Non-commercial use includes private study, academic research, teaching, and other activities that are not primarily intended for, or directed towards, commercial advantage or private monetary compensation. See the Legal Code for further information.

Image source should be attributed as specified in the full catalogue record. If no source is given the image should be attributed to Wellcome Collection.



Wellcome Collection 183 Euston Road London NW1 2BE UK T +44 (0)20 7611 8722 E library@wellcomecollection.org https://wellcomecollection.org