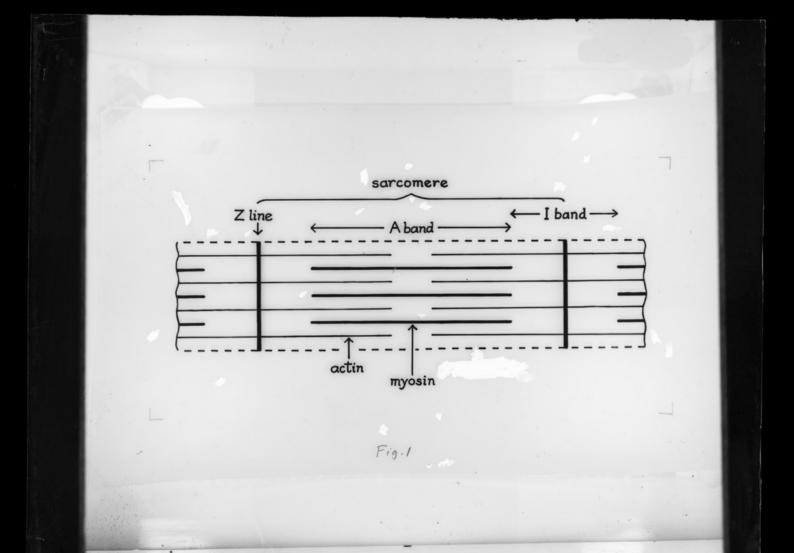

# Diagram referenced as "Spencer & Worthington Paper Fig 1"

### **Contributors**

Spencer, Michael

## **Publication/Creation**

October 1960

#### **Persistent URL**

https://wellcomecollection.org/works/ctywnvf3

### License and attribution

You have permission to make copies of this work under a Creative Commons, Attribution, Non-commercial license.

Non-commercial use includes private study, academic research, teaching, and other activities that are not primarily intended for, or directed towards, commercial advantage or private monetary compensation. See the Legal Code for further information.

Image source should be attributed as specified in the full catalogue record. If no source is given the image should be attributed to Wellcome Collection.