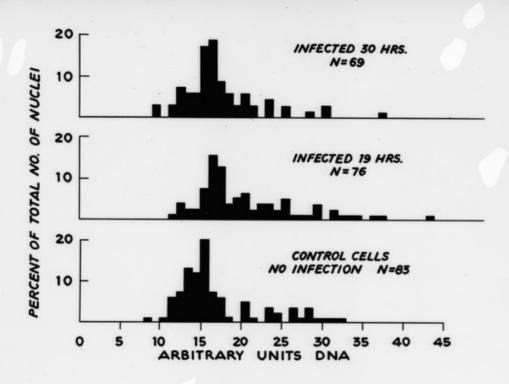

## Table referenced as "Psittacosis viruses"

### **Contributors**

Pelc, Stephen Richard

## **Publication/Creation**

October 1960

### **Persistent URL**

https://wellcomecollection.org/works/fc6rd5eh

# License and attribution

You have permission to make copies of this work under a Creative Commons, Attribution, Non-commercial license.

Non-commercial use includes private study, academic research, teaching, and other activities that are not primarily intended for, or directed towards, commercial advantage or private monetary compensation. See the Legal Code for further information.

Image source should be attributed as specified in the full catalogue record. If no source is given the image should be attributed to Wellcome Collection.