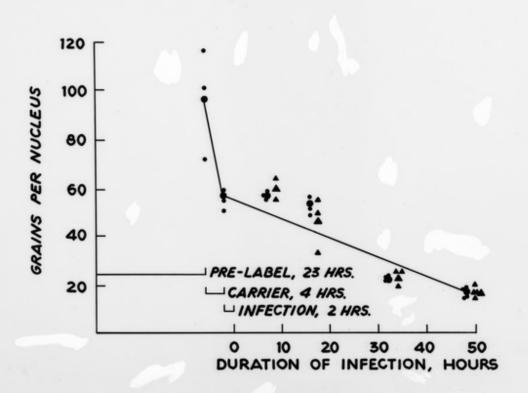

## Table referenced as "Psittacosis viruses"

### **Contributors**

Pelc, Stephen Richard

## **Publication/Creation**

October 1960

### **Persistent URL**

https://wellcomecollection.org/works/fc6rd5eh

# License and attribution

You have permission to make copies of this work under a Creative Commons, Attribution, Non-commercial license.

Non-commercial use includes private study, academic research, teaching, and other activities that are not primarily intended for, or directed towards, commercial advantage or private monetary compensation. See the Legal Code for further information.

Image source should be attributed as specified in the full catalogue record. If no source is given the image should be attributed to Wellcome Collection.