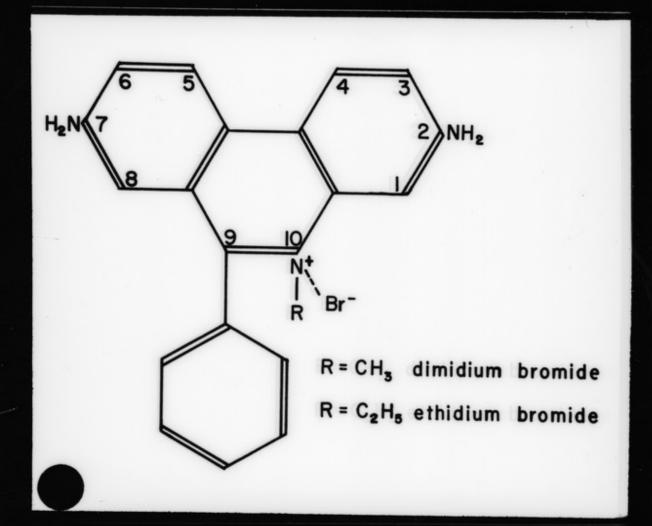

# Molecular diagram referenced as "Ethidium bromide"

### **Contributors**

Pelc, Stephen Richard

## **Publication/Creation**

October 1960

### **Persistent URL**

https://wellcomecollection.org/works/a9p5xbed

## License and attribution

You have permission to make copies of this work under a Creative Commons, Attribution, Non-commercial license.

Non-commercial use includes private study, academic research, teaching, and other activities that are not primarily intended for, or directed towards, commercial advantage or private monetary compensation. See the Legal Code for further information.

Image source should be attributed as specified in the full catalogue record. If no source is given the image should be attributed to Wellcome Collection.