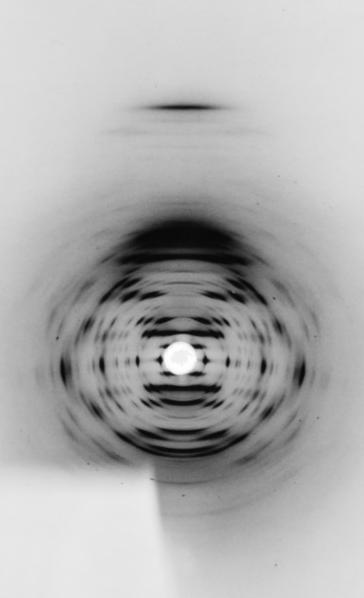

# X-ray diffraction exposure of DNA referenced as "X-ray photograph 20th layer line (old)"