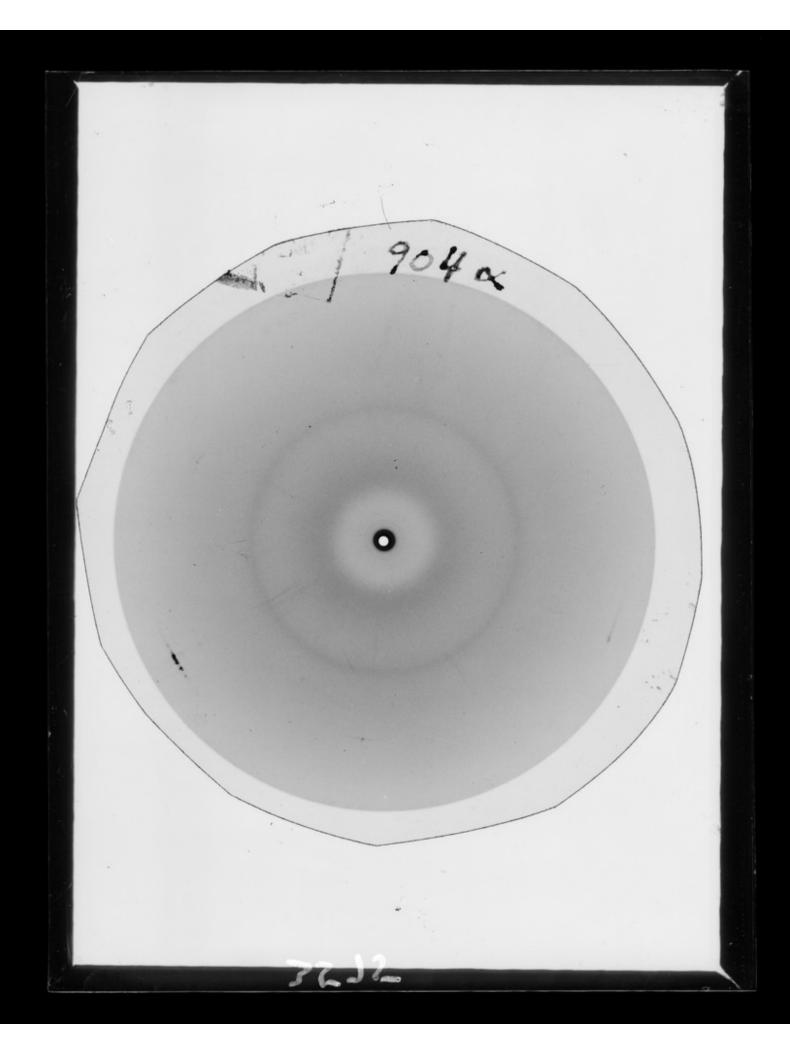

X-ray diffraction exposure of histone referenced as "Histone 75% [relative humidity] 904 A [alpha]"