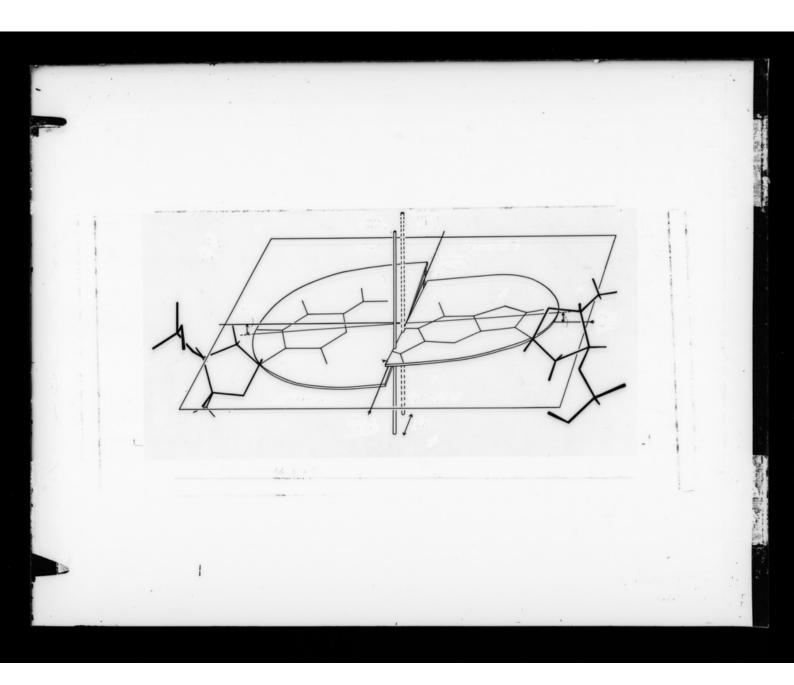

# Diagram of structure of C-type DNA referenced as "Sweet/tilt base pairs (C paper)"