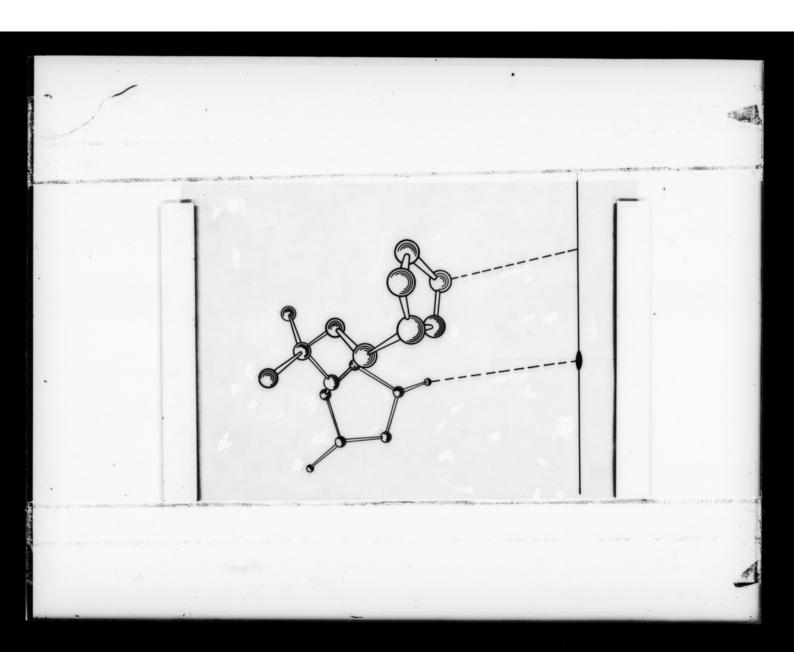

# Diagram relating to C-type DNA referenced as "C Paper stereoscopic view of C nucleotide"