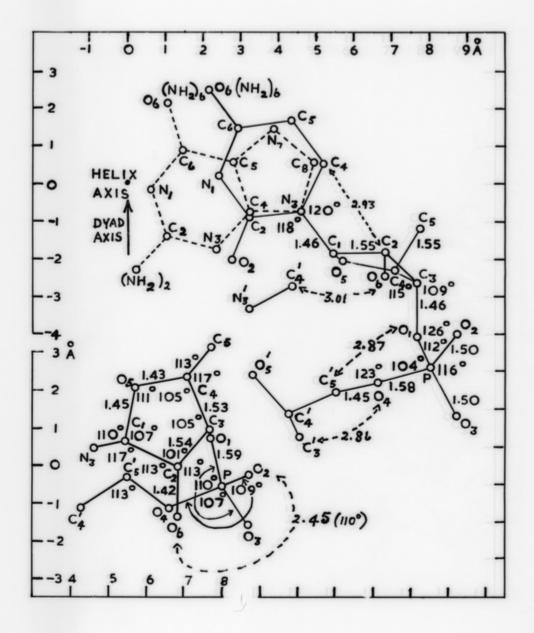

# Diagram showing stereochemistry of RNA referenced as "RNA Projections Model 5"