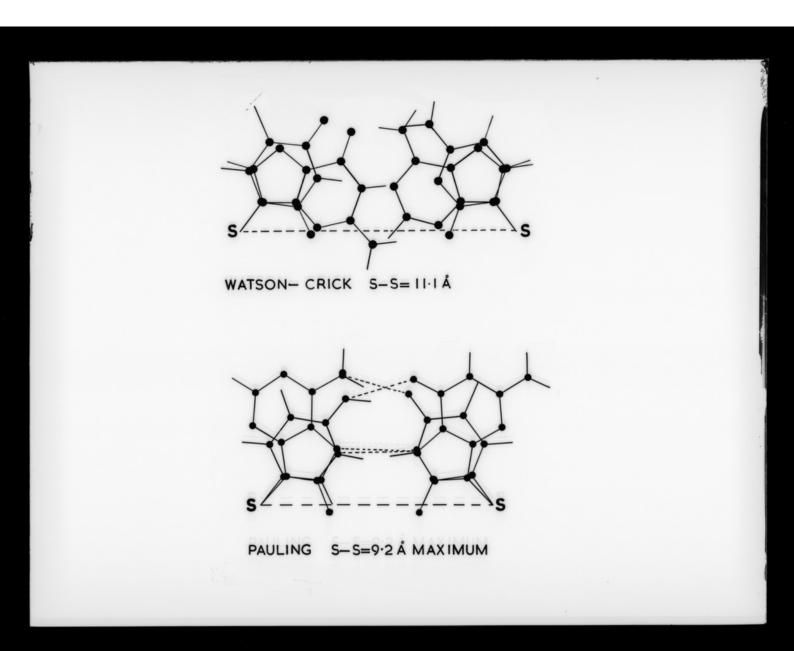

Diagram relating to the structure of DNA in Watson-Crick base pairs and Pauling base pairs referenced as "Watson/Crick-Pauling pairs"