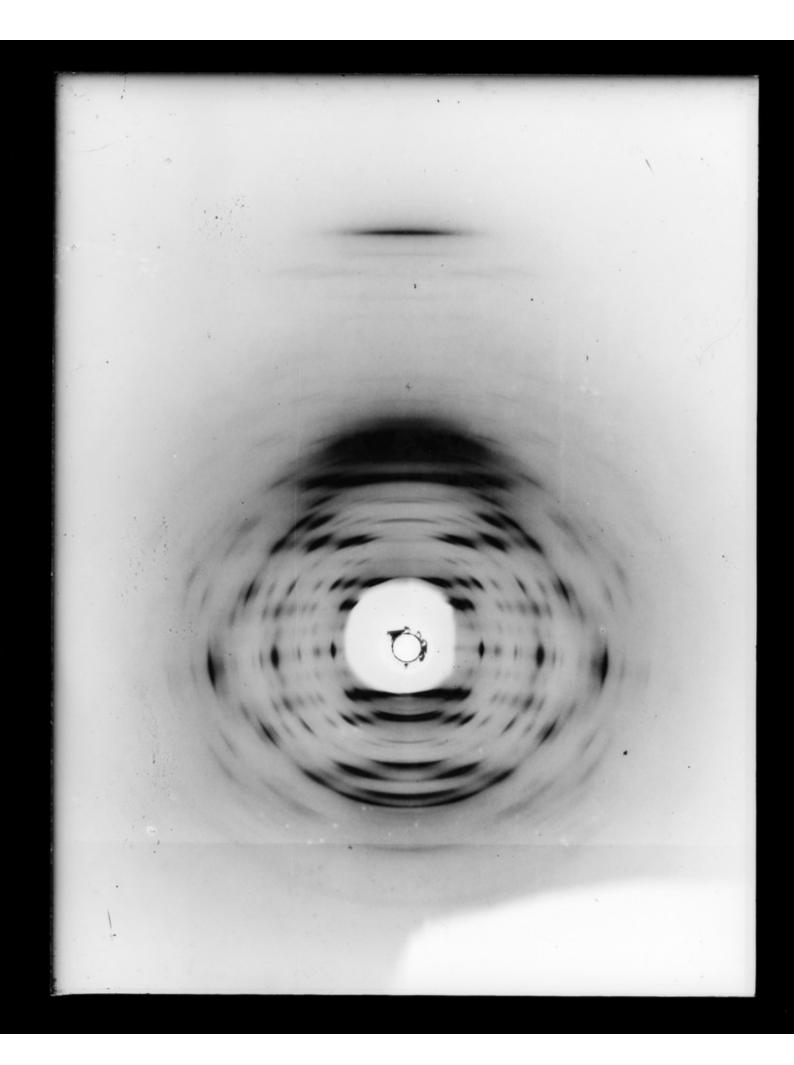

# X-ray diffraction exposure of B-type DNA referenced as "B pattern 20th layer line"