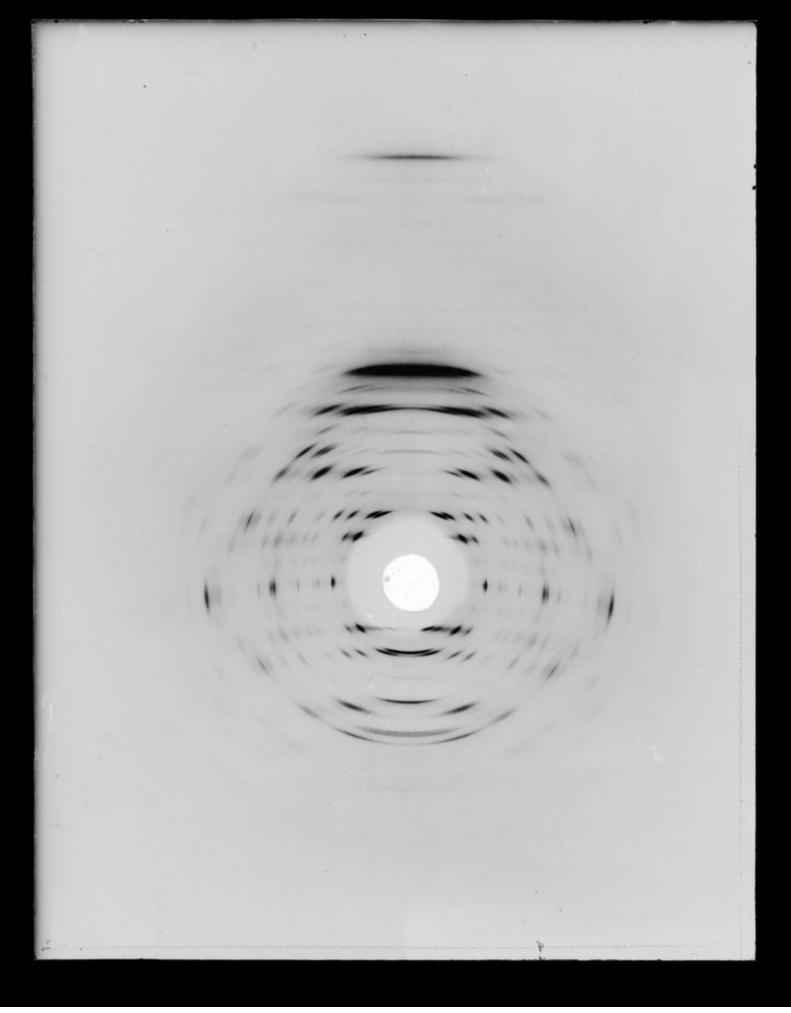

# X-ray diffraction exposure of B-type DNA referenced as "B pattern 20th layer line"