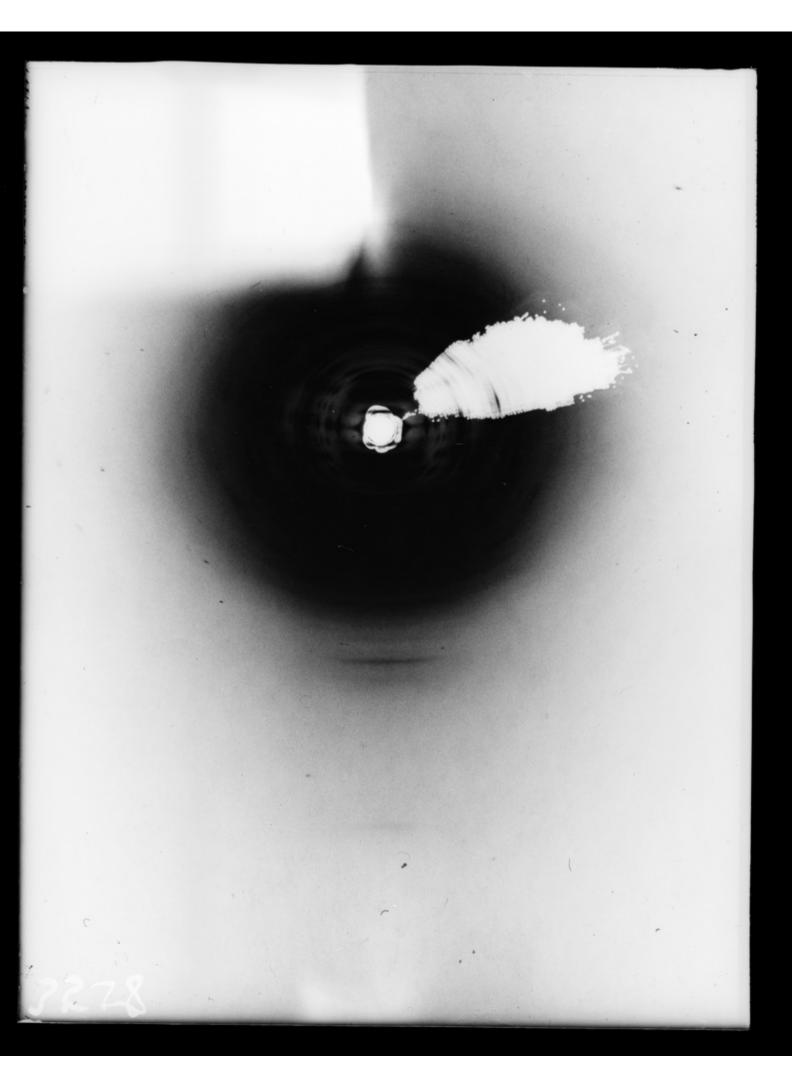

# X-ray diffraction exposure of B-type DNA referenced as "DNA B 30th layer line"