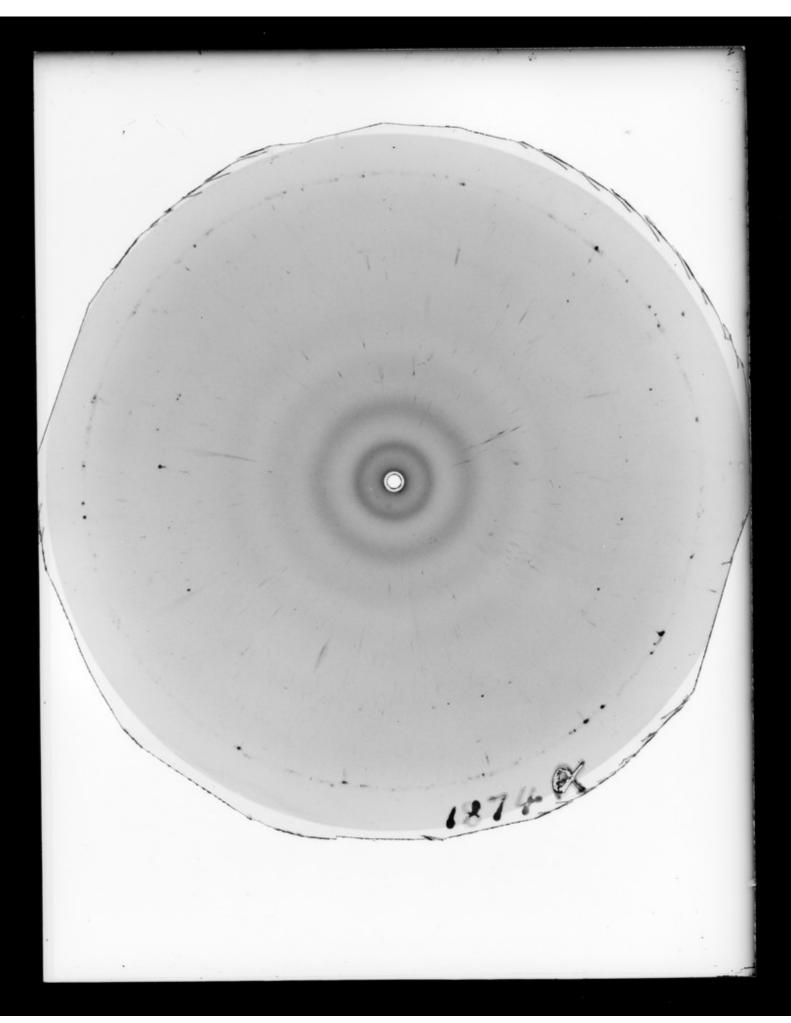

# X-ray diffraction exposure of RNA referenced as "Soluble RNA 1874 A [alpha] 92% [relative humidity]"