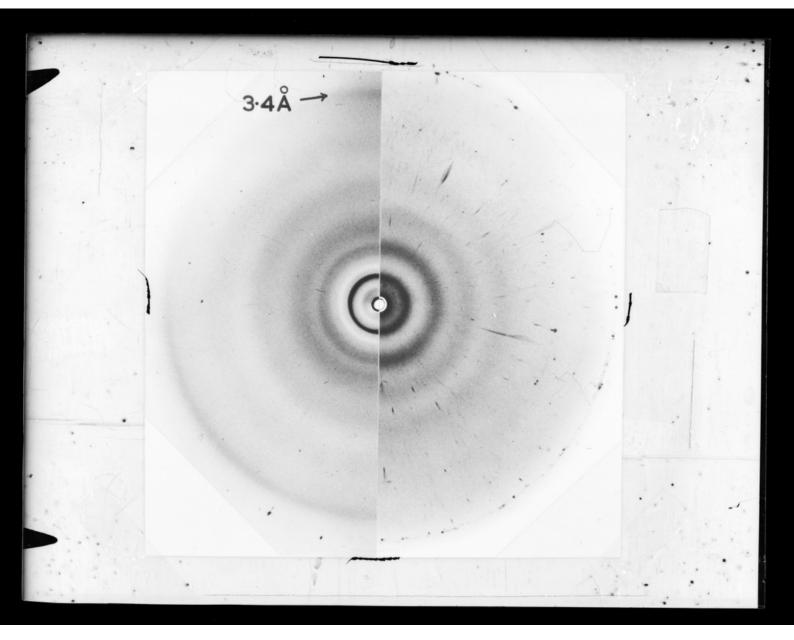

Composite of x-ray diffraction exposures of RNA and DNA referenced as "RNA unoriented DNA composite print"