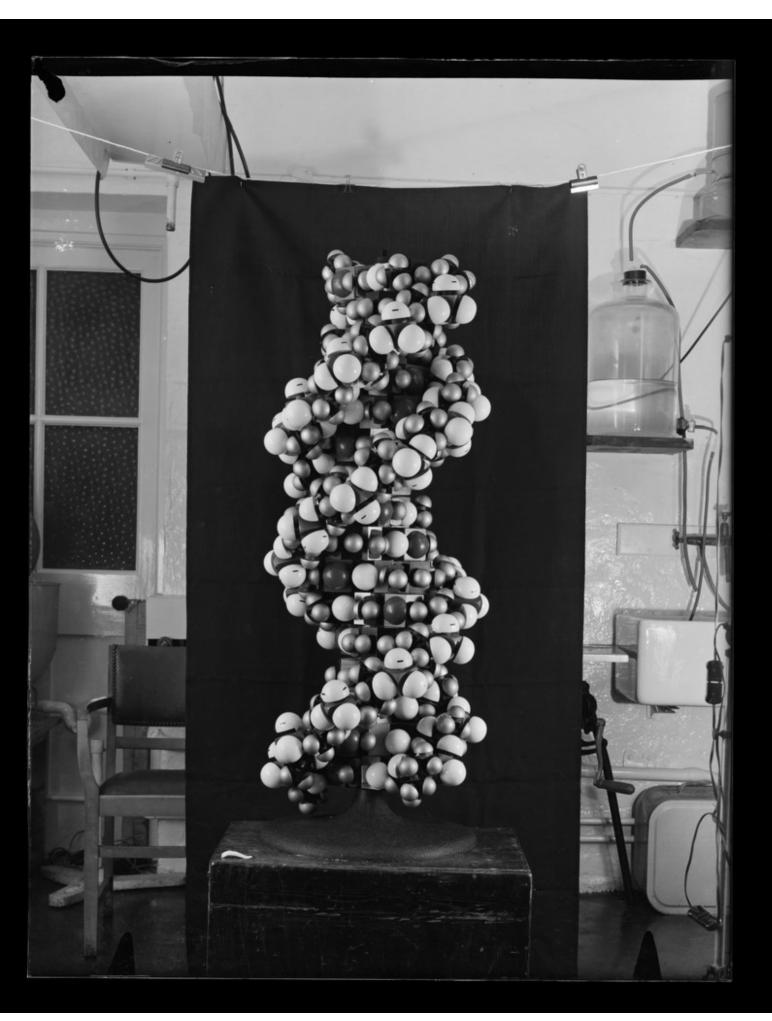

# Photograph of DNA space-filled molecular model referenced as "DNA Courtauld model"