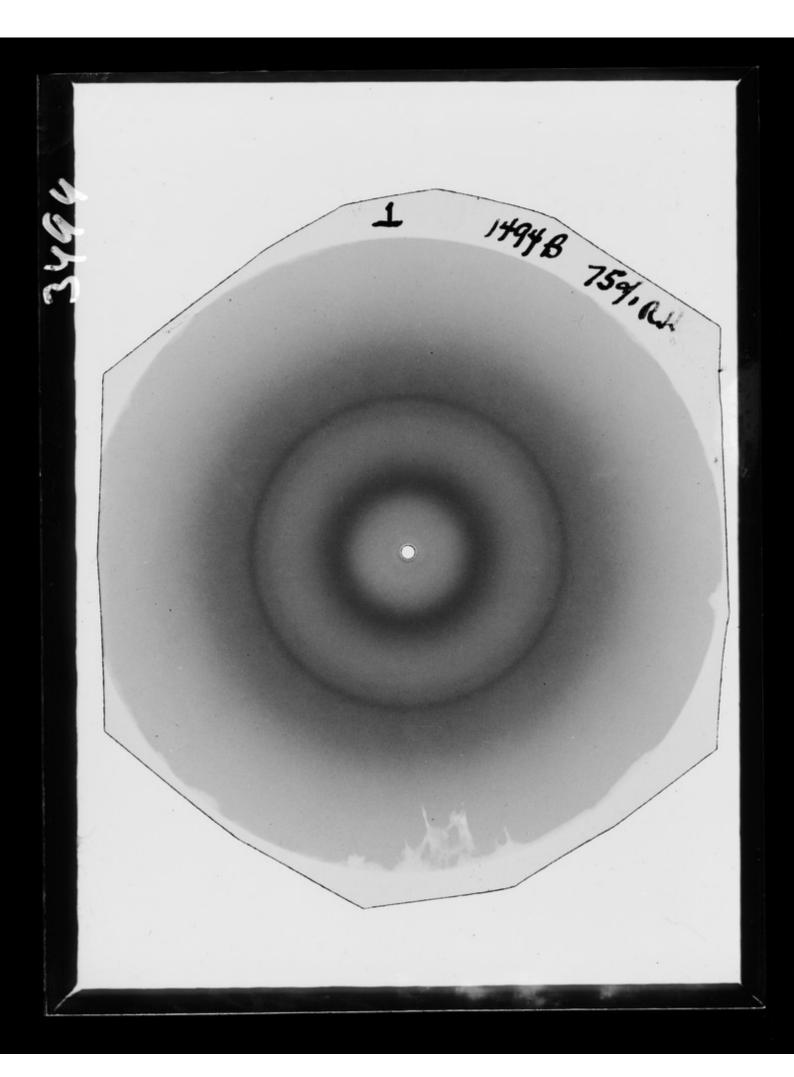

# X-ray diffraction exposure of histone referenced as "75% [relative humidity] histone sheet"