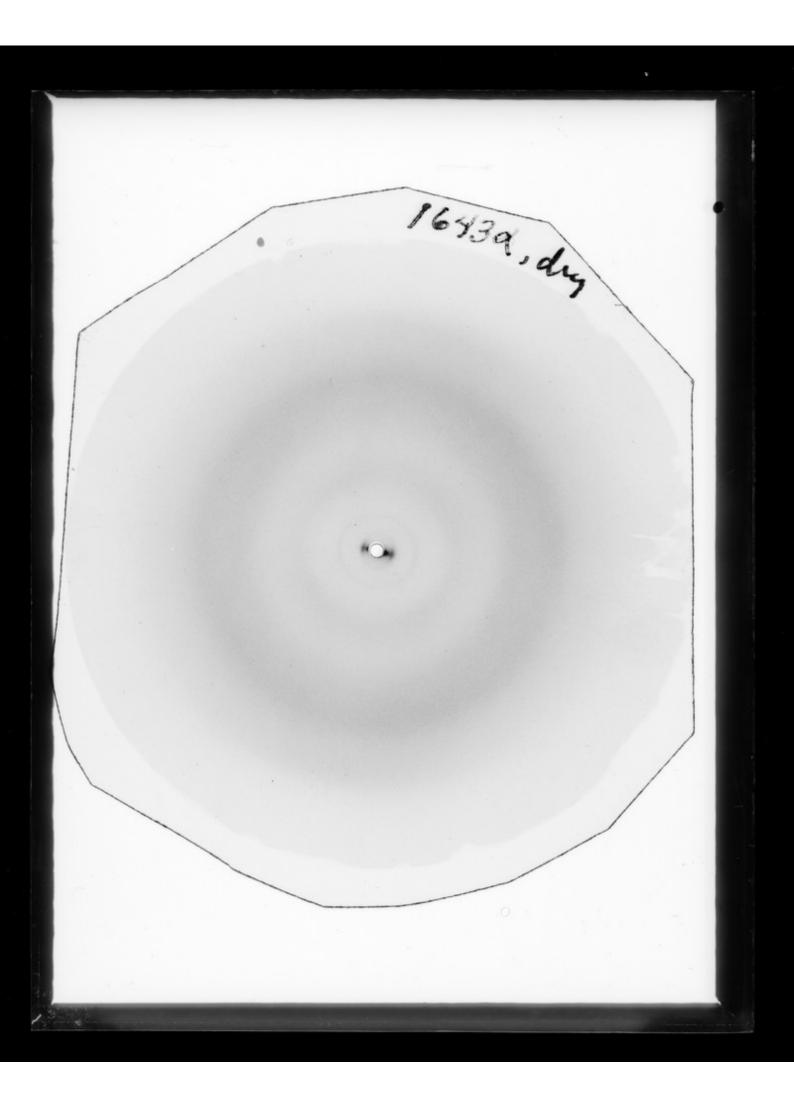

## X-ray diffraction exposure of nucleoprotamine referenced as "Nucleoprotamine dry"