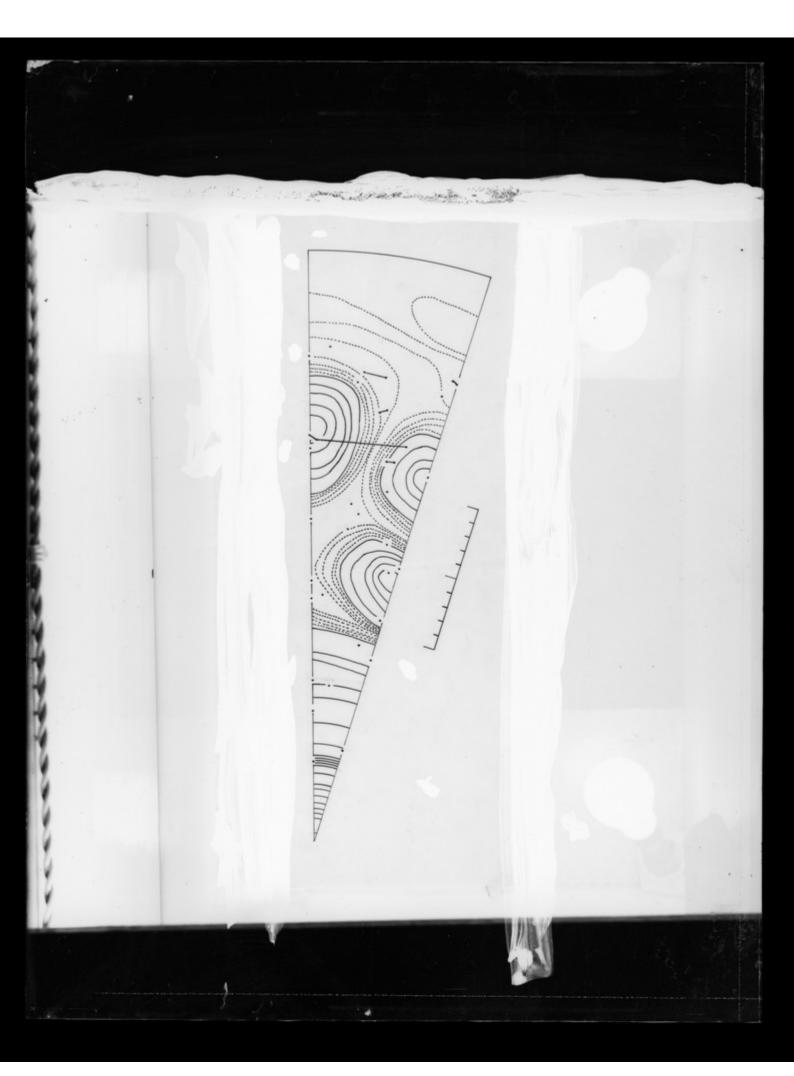

# Diagram of a Fourier map relating to B-type DNA referenced as "B-transform-zero layer plane"