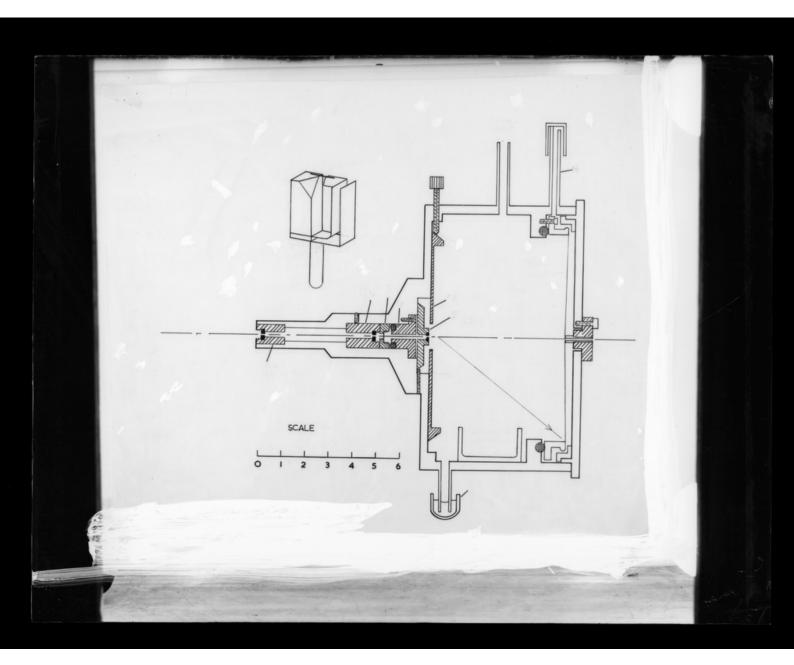

# Schematic diagram of a camera referenced as "Camera diagram"

### **Contributors**

Wilkins, Maurice Hugh Frederick, 1916-2004

## **Publication/Creation**

May 1960

## **Persistent URL**

https://wellcomecollection.org/works/afdvyj5p

### License and attribution

You have permission to make copies of this work under a Creative Commons, Attribution, Non-commercial license.

Non-commercial use includes private study, academic research, teaching, and other activities that are not primarily intended for, or directed towards, commercial advantage or private monetary compensation. See the Legal Code for further information.

Image source should be attributed as specified in the full catalogue record. If no source is given the image should be attributed to Wellcome Collection.