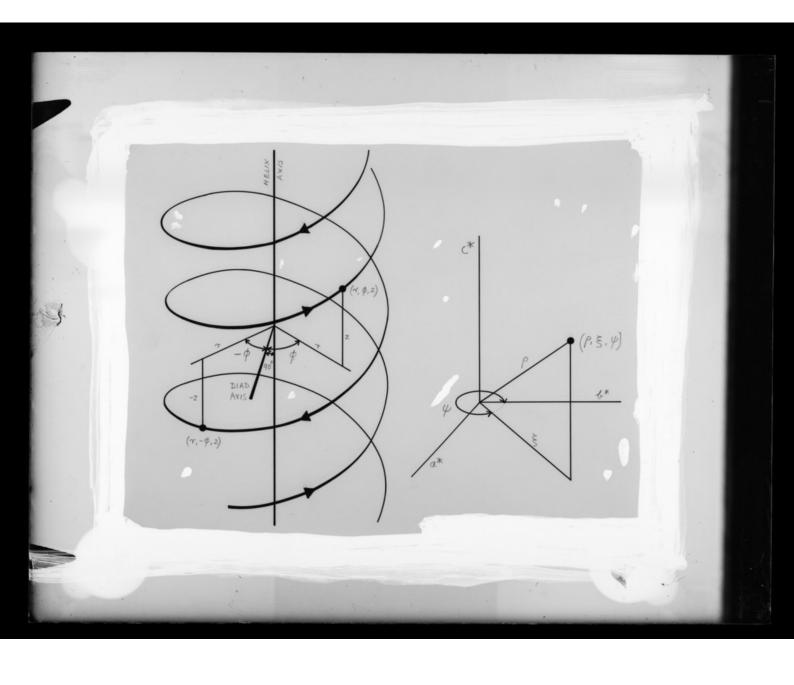

# Diagram relating to the structure of a helix referenced as "B-paper-helix diagram"