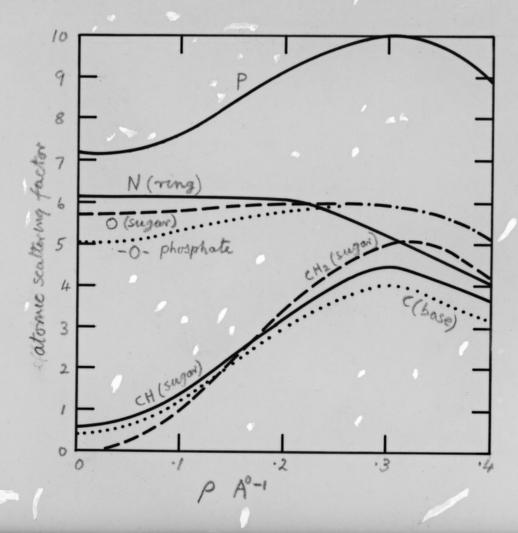

# **Graph referenced as "B paper-scattering factors"**

#### **Contributors**

Wilkins, Maurice Hugh Frederick, 1916-2004

### **Publication/Creation**

February 1960

#### **Persistent URL**

https://wellcomecollection.org/works/gjdcxz64

## License and attribution

You have permission to make copies of this work under a Creative Commons, Attribution, Non-commercial license.

Non-commercial use includes private study, academic research, teaching, and other activities that are not primarily intended for, or directed towards, commercial advantage or private monetary compensation. See the Legal Code for further information.

Image source should be attributed as specified in the full catalogue record. If no source is given the image should be attributed to Wellcome Collection.