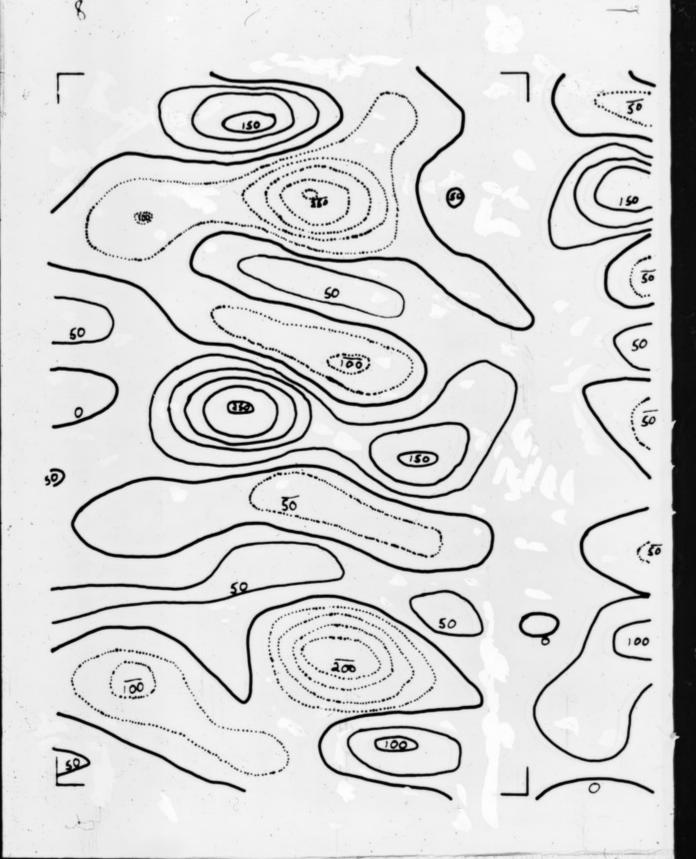

# Section of a Fourier map referenced as "Fourier synthesis BF 8"

## **Contributors**

Marvin, Donald Arthur, 1934

# **Publication/Creation**

June 1959

#### **Persistent URL**

https://wellcomecollection.org/works/u4rxn3e2

## License and attribution

You have permission to make copies of this work under a Creative Commons, Attribution, Non-commercial license.

Non-commercial use includes private study, academic research, teaching, and other activities that are not primarily intended for, or directed towards, commercial advantage or private monetary compensation. See the Legal Code for further information.

Image source should be attributed as specified in the full catalogue record. If no source is given the image should be attributed to Wellcome Collection.





The second secon