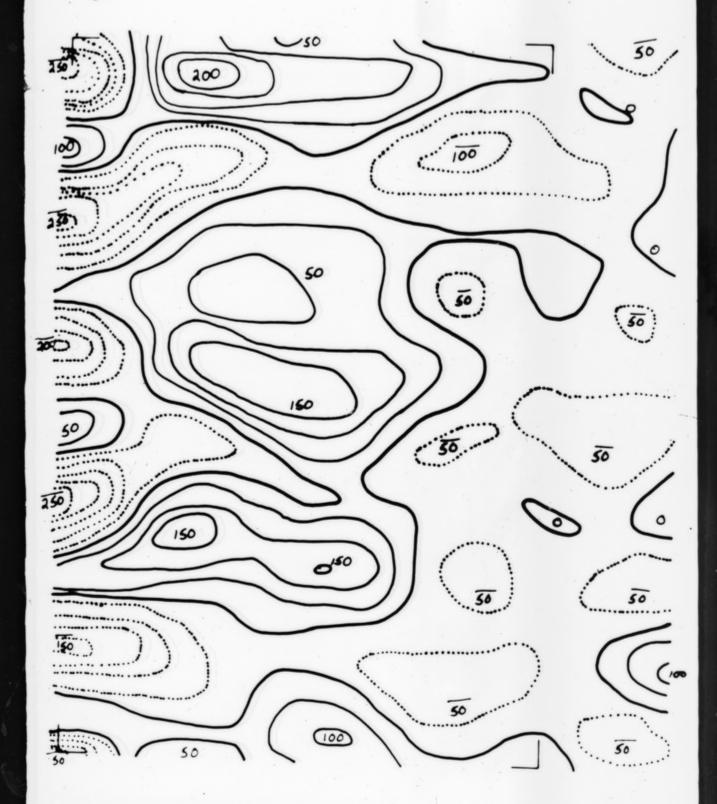

# Section of a Fourier map referenced as "Fourier synthesis BF 8"

## **Contributors**

Marvin, Donald Arthur, 1934

## **Publication/Creation**

June 1959

### **Persistent URL**

https://wellcomecollection.org/works/b24tgswr

### License and attribution

You have permission to make copies of this work under a Creative Commons, Attribution, Non-commercial license.

Non-commercial use includes private study, academic research, teaching, and other activities that are not primarily intended for, or directed towards, commercial advantage or private monetary compensation. See the Legal Code for further information.

Image source should be attributed as specified in the full catalogue record. If no source is given the image should be attributed to Wellcome Collection.