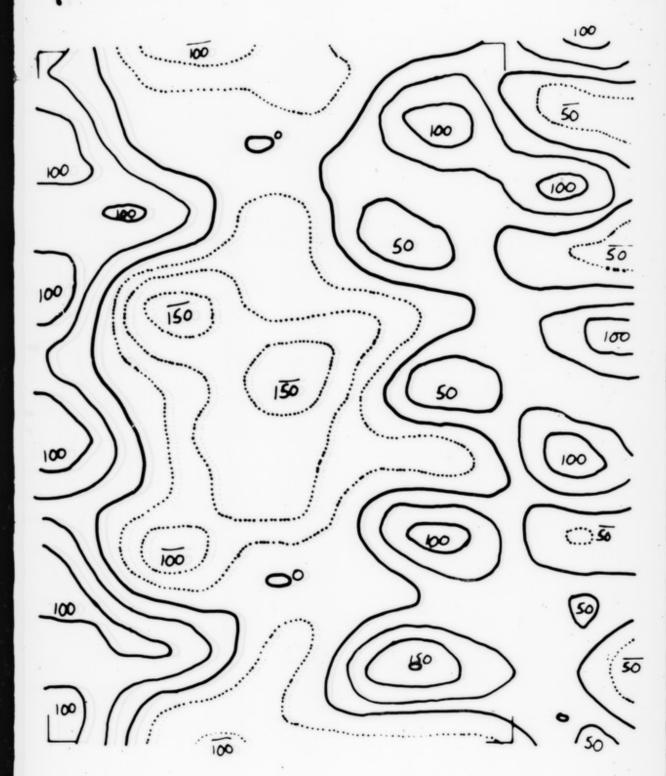

# Section of a Fourier map referenced as "Fourier synthesis BF 8"

#### **Contributors**

Marvin, Donald Arthur, 1934

## **Publication/Creation**

June 1959

#### **Persistent URL**

https://wellcomecollection.org/works/a2c7fnjf

### License and attribution

You have permission to make copies of this work under a Creative Commons, Attribution, Non-commercial license.

Non-commercial use includes private study, academic research, teaching, and other activities that are not primarily intended for, or directed towards, commercial advantage or private monetary compensation. See the Legal Code for further information.

Image source should be attributed as specified in the full catalogue record. If no source is given the image should be attributed to Wellcome Collection.