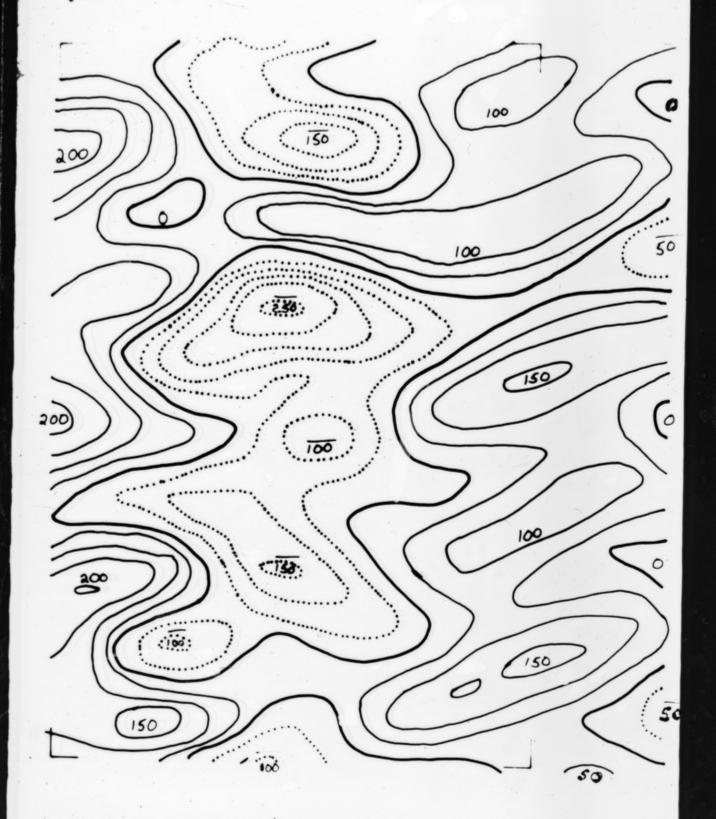

# Section of a Fourier map referenced as "Fourier synthesis BF 8"

### **Contributors**

Marvin, Donald Arthur, 1934

## **Publication/Creation**

June 1959

### **Persistent URL**

https://wellcomecollection.org/works/x9w9ww32

### License and attribution

You have permission to make copies of this work under a Creative Commons, Attribution, Non-commercial license.

Non-commercial use includes private study, academic research, teaching, and other activities that are not primarily intended for, or directed towards, commercial advantage or private monetary compensation. See the Legal Code for further information.

Image source should be attributed as specified in the full catalogue record. If no source is given the image should be attributed to Wellcome Collection.