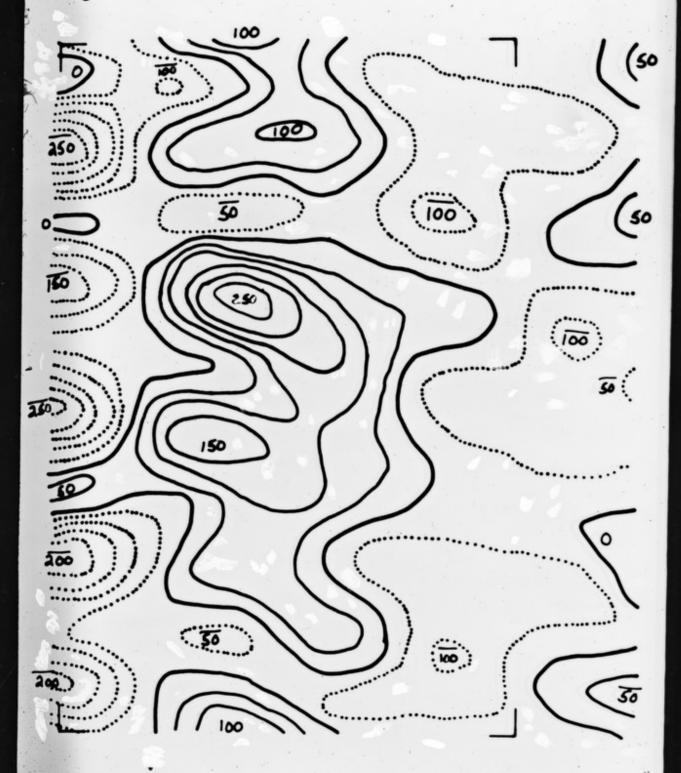

# Section of a Fourier map referenced as "Fourier synthesis BF 8"

### **Contributors**

Marvin, Donald Arthur, 1934

## **Publication/Creation**

June 1959

### **Persistent URL**

https://wellcomecollection.org/works/f8vzjgy3

## License and attribution

You have permission to make copies of this work under a Creative Commons, Attribution, Non-commercial license.

Non-commercial use includes private study, academic research, teaching, and other activities that are not primarily intended for, or directed towards, commercial advantage or private monetary compensation. See the Legal Code for further information.

Image source should be attributed as specified in the full catalogue record. If no source is given the image should be attributed to Wellcome Collection.