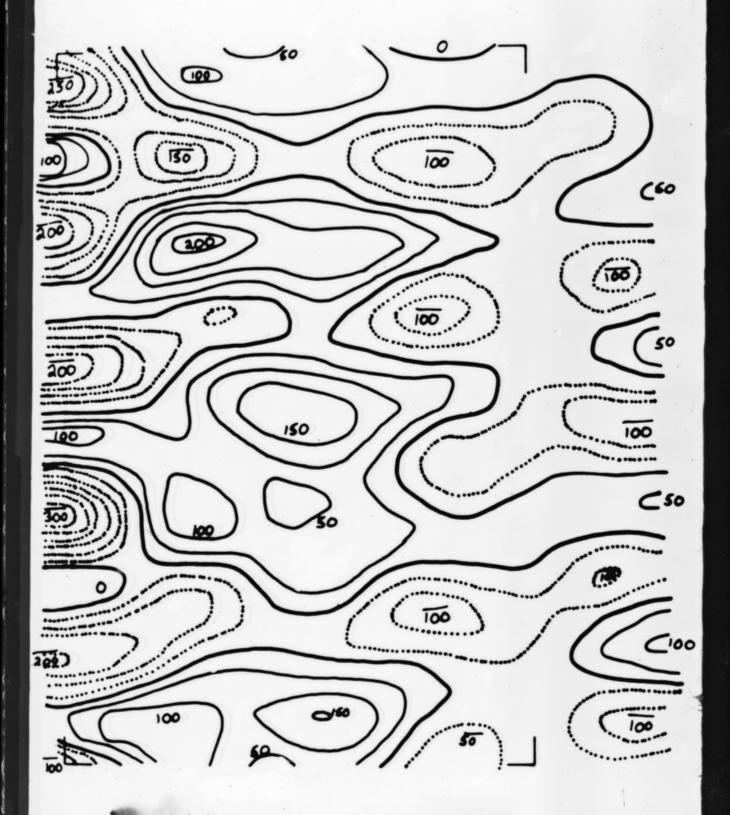

# Section of a Fourier map referenced as "Fourier synthesis BF 8"

#### **Contributors**

Marvin, Donald Arthur, 1934

### **Publication/Creation**

June 1959

#### **Persistent URL**

https://wellcomecollection.org/works/tt57d477

## License and attribution

You have permission to make copies of this work under a Creative Commons, Attribution, Non-commercial license.

Non-commercial use includes private study, academic research, teaching, and other activities that are not primarily intended for, or directed towards, commercial advantage or private monetary compensation. See the Legal Code for further information.

Image source should be attributed as specified in the full catalogue record. If no source is given the image should be attributed to Wellcome Collection.