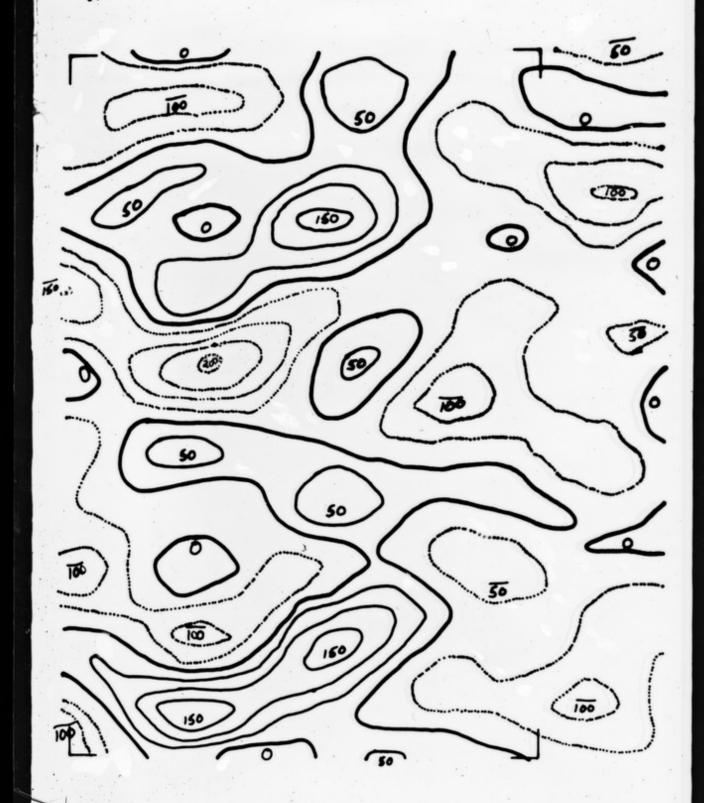

# Section of a Fourier map referenced as "Fourier synthesis BF 8"

## **Contributors**

Marvin, Donald Arthur, 1934

# **Publication/Creation**

June 1959

#### **Persistent URL**

https://wellcomecollection.org/works/m9pub8wf

## License and attribution

You have permission to make copies of this work under a Creative Commons, Attribution, Non-commercial license.

Non-commercial use includes private study, academic research, teaching, and other activities that are not primarily intended for, or directed towards, commercial advantage or private monetary compensation. See the Legal Code for further information.

Image source should be attributed as specified in the full catalogue record. If no source is given the image should be attributed to Wellcome Collection.