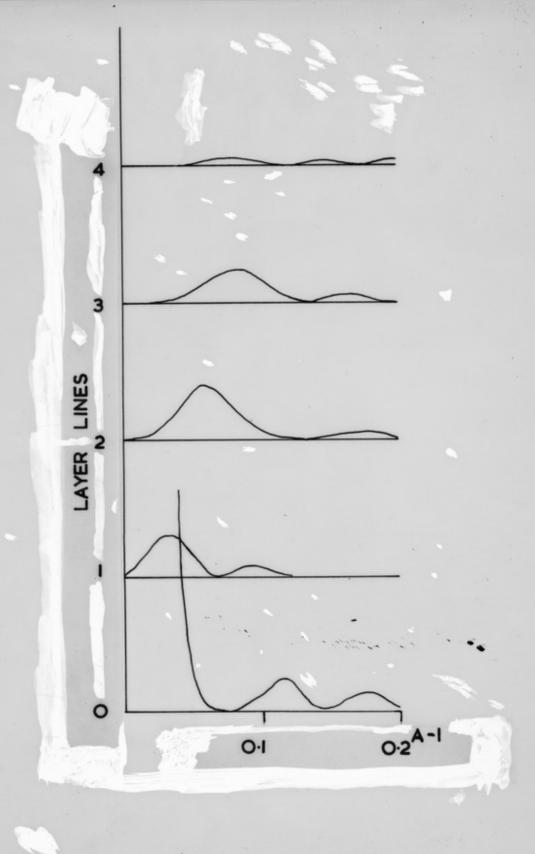

# Histogram relating to DNA referenced as "DNA Lysine 2 Transform"

### **Contributors**

Fuller, Watson, 1935-

## **Publication/Creation**

June 1959

### **Persistent URL**

https://wellcomecollection.org/works/yn7e4v9u

### License and attribution

You have permission to make copies of this work under a Creative Commons, Attribution, Non-commercial license.

Non-commercial use includes private study, academic research, teaching, and other activities that are not primarily intended for, or directed towards, commercial advantage or private monetary compensation. See the Legal Code for further information.

Image source should be attributed as specified in the full catalogue record. If no source is given the image should be attributed to Wellcome Collection.