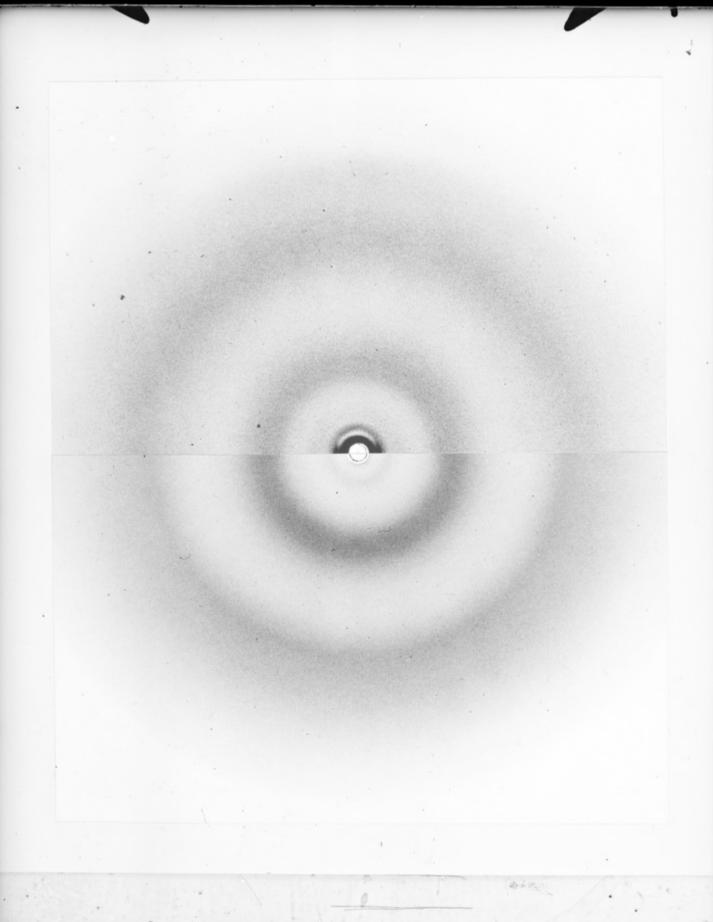

# Composite image of x-ray diffraction exposures of histone and nucleohistone referenced as "Histone and nucleohistone x-ray rings"