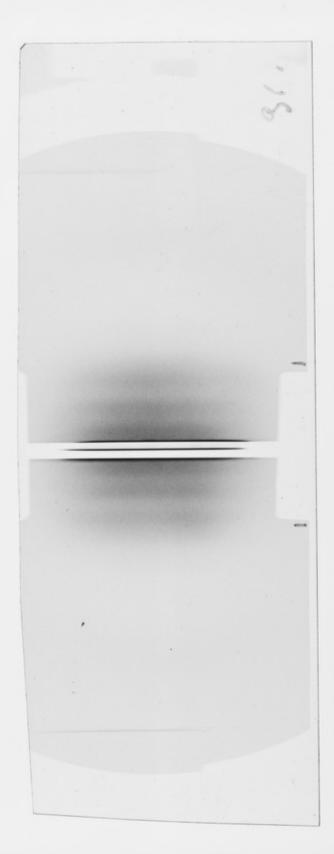

# X-ray diffraction exposure referenced as "Luzzatti's nucleohistone photographs"