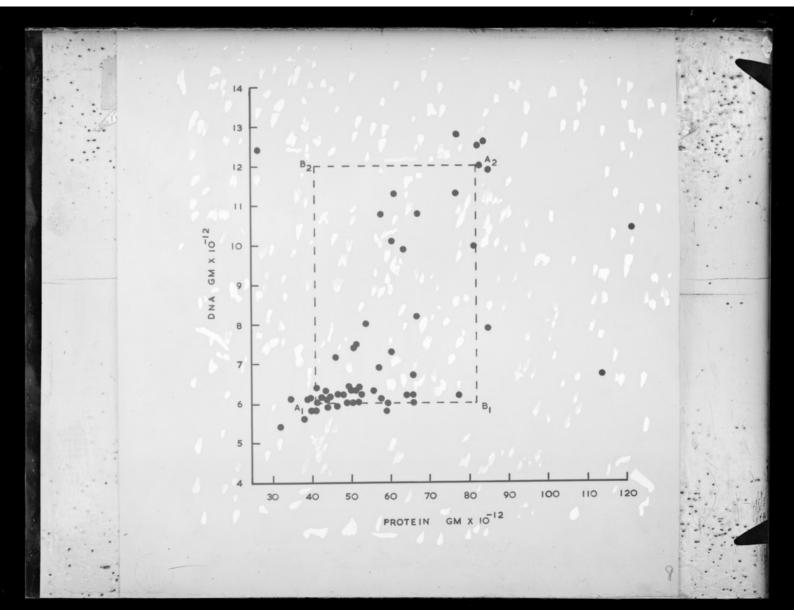

# **Graph referenced as "T.C. DNA v Total Protein"**

### **Contributors**

Richards, E. G. (Edward Graham)

## **Publication/Creation**

December 1958

#### **Persistent URL**

https://wellcomecollection.org/works/wq7qx2c2

### License and attribution

You have permission to make copies of this work under a Creative Commons, Attribution, Non-commercial license.

Non-commercial use includes private study, academic research, teaching, and other activities that are not primarily intended for, or directed towards, commercial advantage or private monetary compensation. See the Legal Code for further information.

Image source should be attributed as specified in the full catalogue record. If no source is given the image should be attributed to Wellcome Collection.