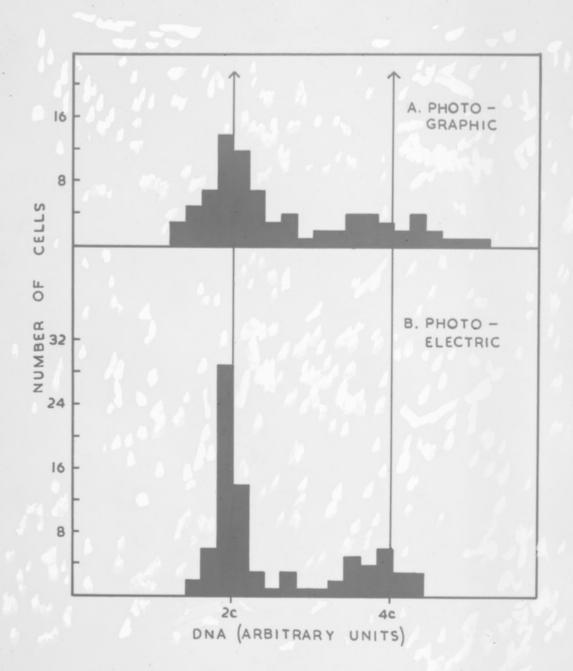

# **Graph referenced as "Stain measurement. Photo. Electric versus Photographic"**