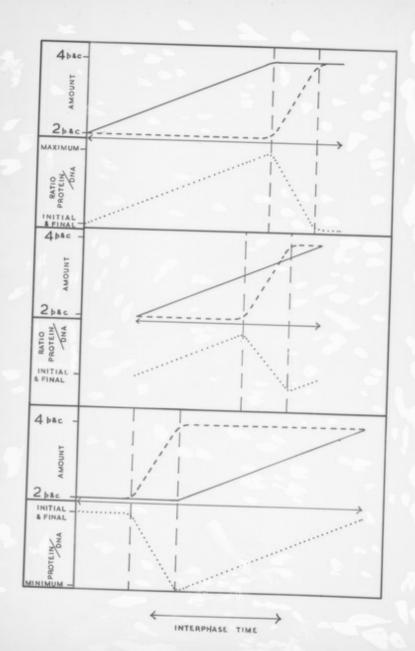

# **Graph referenced as "DNA + Protein. Ratio change"**

## **Contributors**

Richards, E. G. (Edward Graham)

# **Publication/Creation**

December 1958

#### **Persistent URL**

https://wellcomecollection.org/works/z2x3eh9h

## License and attribution

You have permission to make copies of this work under a Creative Commons, Attribution, Non-commercial license.

Non-commercial use includes private study, academic research, teaching, and other activities that are not primarily intended for, or directed towards, commercial advantage or private monetary compensation. See the Legal Code for further information.

Image source should be attributed as specified in the full catalogue record. If no source is given the image should be attributed to Wellcome Collection.