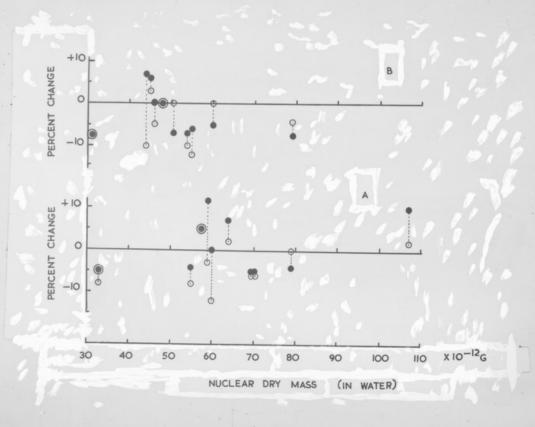

# Graph referenced as "T.C. Changes after fraction and storage"

### **Contributors**

Richards, E. G. (Edward Graham)

## **Publication/Creation**

December 1958

### **Persistent URL**

https://wellcomecollection.org/works/d5du9hvd

### License and attribution

You have permission to make copies of this work under a Creative Commons, Attribution, Non-commercial license.

Non-commercial use includes private study, academic research, teaching, and other activities that are not primarily intended for, or directed towards, commercial advantage or private monetary compensation. See the Legal Code for further information.

Image source should be attributed as specified in the full catalogue record. If no source is given the image should be attributed to Wellcome Collection.