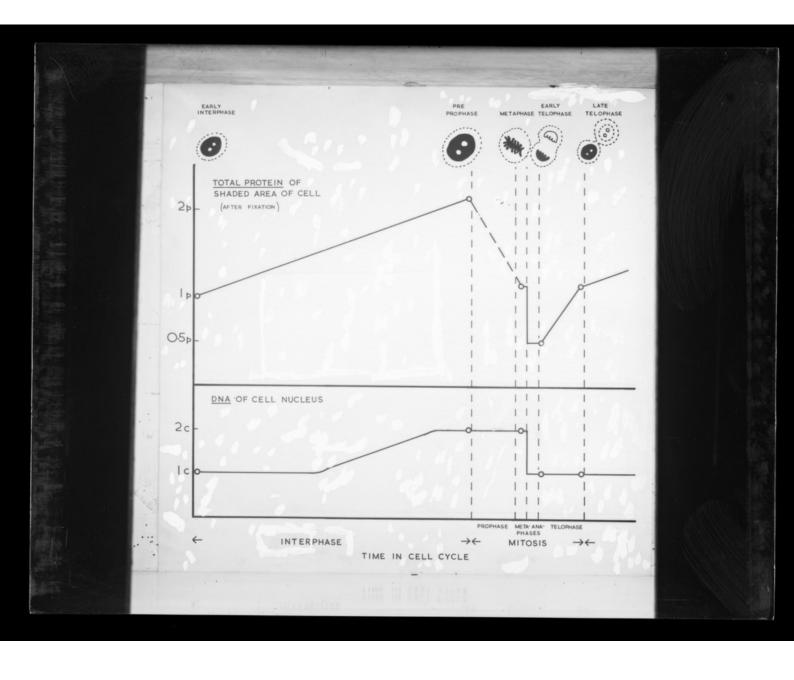

# Graph referenced as "Krebs. Protein + DNA. General scheme"

### **Contributors**

Richards, E. G. (Edward Graham)

## **Publication/Creation**

December 1958

#### **Persistent URL**

https://wellcomecollection.org/works/kvqydjch

### License and attribution

You have permission to make copies of this work under a Creative Commons, Attribution, Non-commercial license.

Non-commercial use includes private study, academic research, teaching, and other activities that are not primarily intended for, or directed towards, commercial advantage or private monetary compensation. See the Legal Code for further information.

Image source should be attributed as specified in the full catalogue record. If no source is given the image should be attributed to Wellcome Collection.