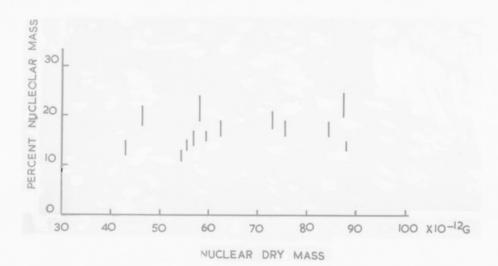

# **Graph referenced as "T.C. Nuclear mass"**

### **Contributors**

Richards, E. G. (Edward Graham)

## **Publication/Creation**

December 1958

### **Persistent URL**

https://wellcomecollection.org/works/exy94y7m

### License and attribution

You have permission to make copies of this work under a Creative Commons, Attribution, Non-commercial license.

Non-commercial use includes private study, academic research, teaching, and other activities that are not primarily intended for, or directed towards, commercial advantage or private monetary compensation. See the Legal Code for further information.

Image source should be attributed as specified in the full catalogue record. If no source is given the image should be attributed to Wellcome Collection.