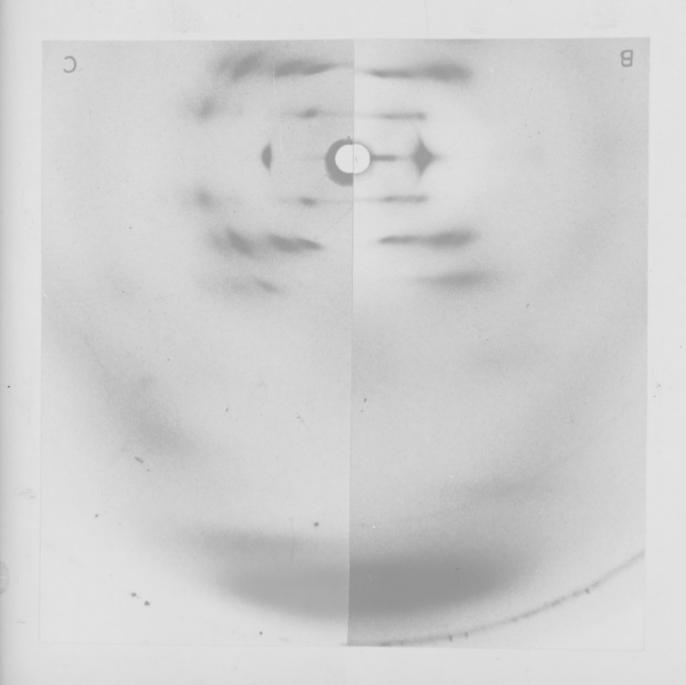

# Composite image of X-ray diffraction exposures of B-type and C-type DNA referenced as " 'b' + 'C' DNA diffraction patterns"