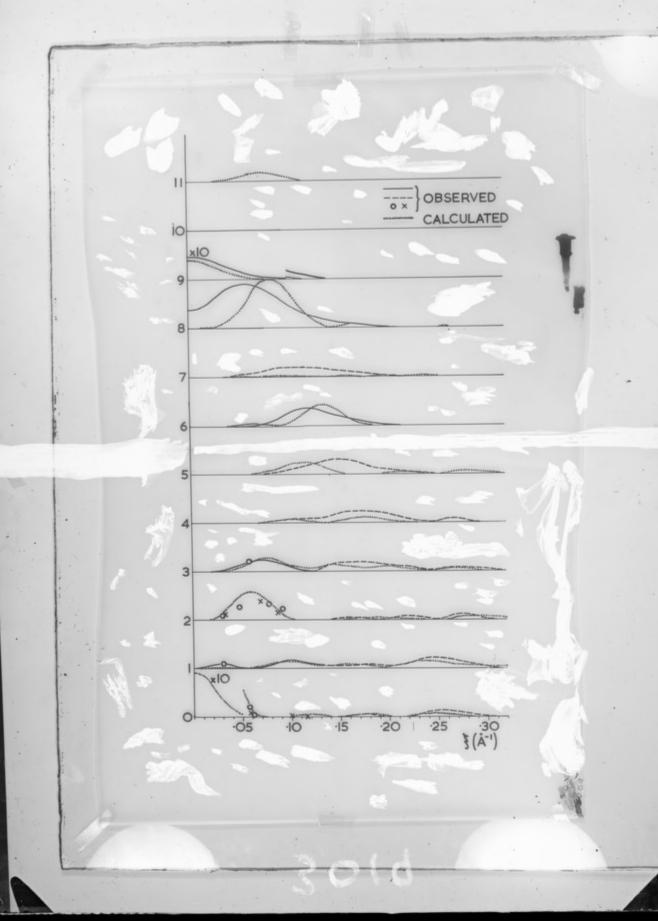

# Histogram relating to C-type DNA referenced as " 'C' DNA transform (Faraday Society)"