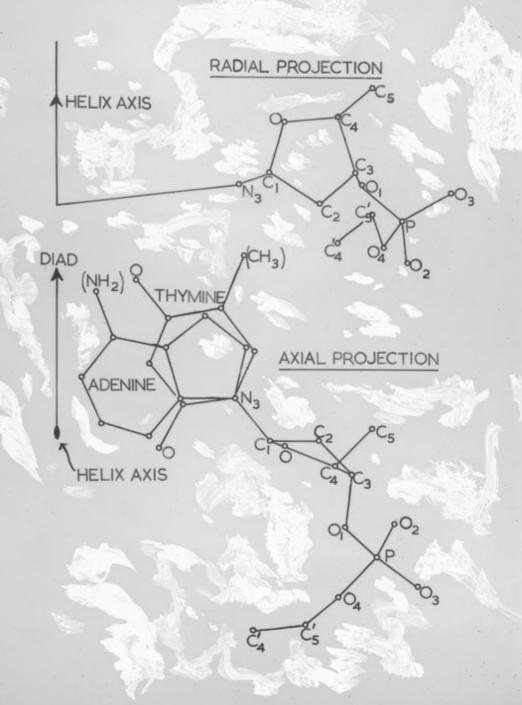

# Diagram of the projected structure of lithium (Li) salt C-type DNA referenced as "Li C model"