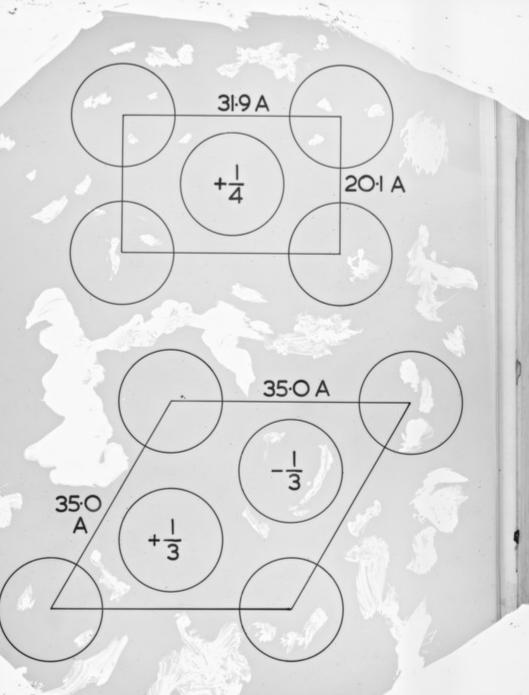

# Diagram of the projected structure of lithium (Li) salt in B-type and C-type DNA referenced as "Li B + C real lattice projection"