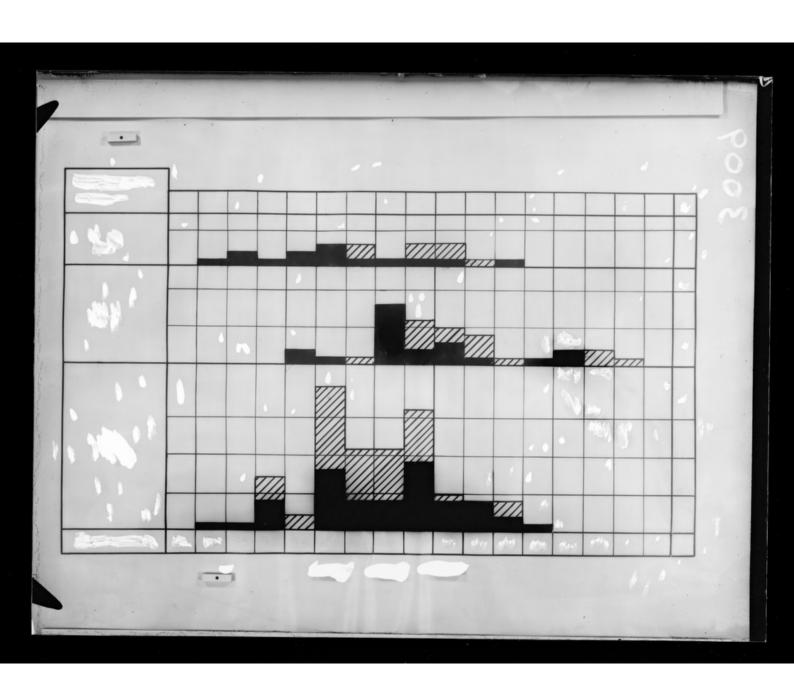

# Histograms referenced as "Hydrogen bond angles histograms"

### **Contributors**

Fuller, Watson, 1935-

## **Publication/Creation**

November 1958

### **Persistent URL**

https://wellcomecollection.org/works/n7d9vvuu

### License and attribution

You have permission to make copies of this work under a Creative Commons, Attribution, Non-commercial license.

Non-commercial use includes private study, academic research, teaching, and other activities that are not primarily intended for, or directed towards, commercial advantage or private monetary compensation. See the Legal Code for further information.

Image source should be attributed as specified in the full catalogue record. If no source is given the image should be attributed to Wellcome Collection.