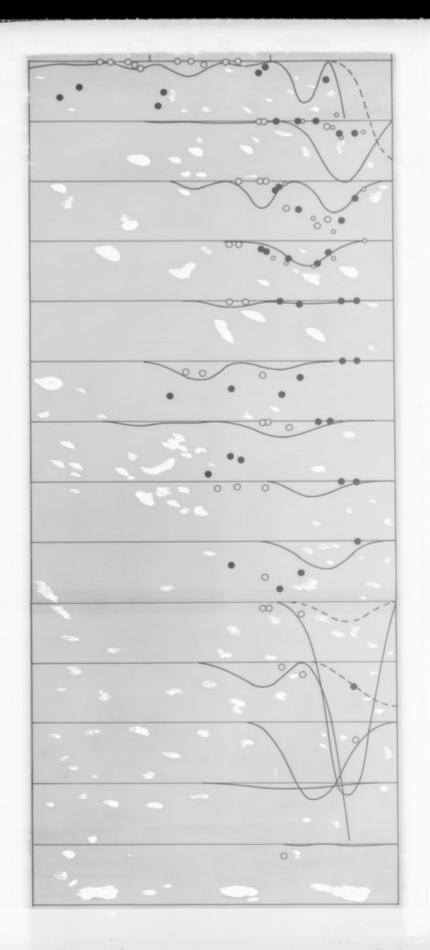

# Histogram referenced as "Watson Crick transform"

### **Contributors**

Wilkins, Maurice Hugh Frederick, 1916-2004

## **Publication/Creation**

November 1958

#### **Persistent URL**

https://wellcomecollection.org/works/tytqzy3a

### License and attribution

You have permission to make copies of this work under a Creative Commons, Attribution, Non-commercial license.

Non-commercial use includes private study, academic research, teaching, and other activities that are not primarily intended for, or directed towards, commercial advantage or private monetary compensation. See the Legal Code for further information.

Image source should be attributed as specified in the full catalogue record. If no source is given the image should be attributed to Wellcome Collection.