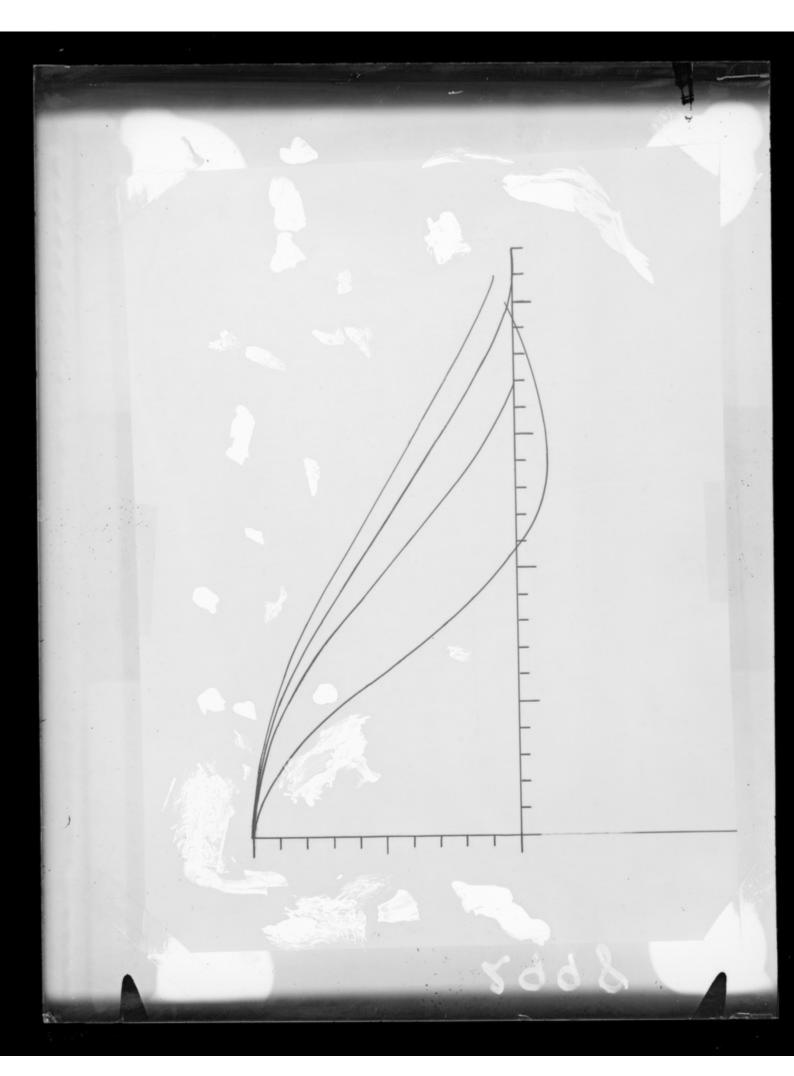

**Graph relating to DNA referenced as "Transform of 3A spheres etc"**

## **Contributors**

Wilkins, Maurice Hugh Frederick, 1916-2004

# **Publication/Creation**

November 1958

#### **Persistent URL**

https://wellcomecollection.org/works/xghxkrqt

## License and attribution

You have permission to make copies of this work under a Creative Commons, Attribution, Non-commercial license.

Non-commercial use includes private study, academic research, teaching, and other activities that are not primarily intended for, or directed towards, commercial advantage or private monetary compensation. See the Legal Code for further information.

Image source should be attributed as specified in the full catalogue record. If no source is given the image should be attributed to Wellcome Collection.