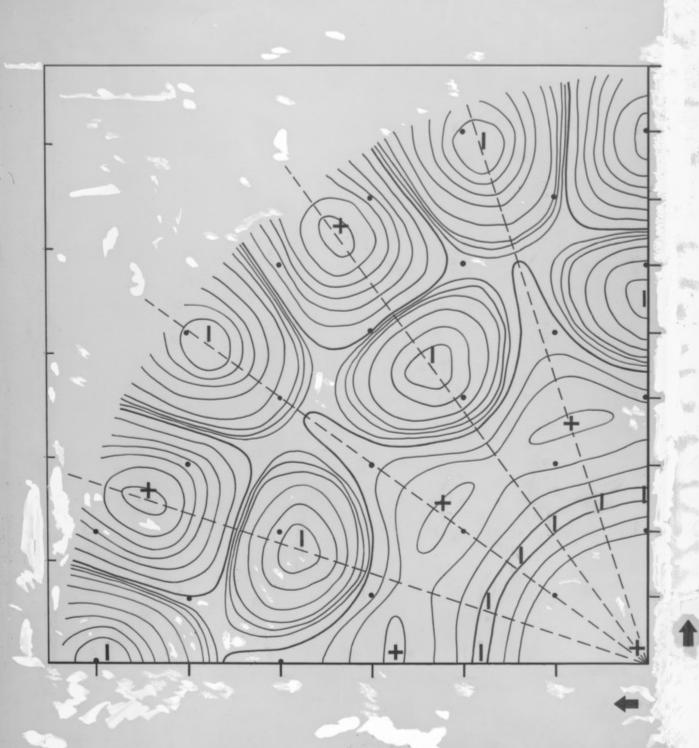

# Plotted Fourier map of DNA referenced as "B27 equator"

## **Contributors**

Fuller, Watson, 1935-

# **Publication/Creation**

November 1958

#### **Persistent URL**

https://wellcomecollection.org/works/pwn9czmx

## License and attribution

You have permission to make copies of this work under a Creative Commons, Attribution, Non-commercial license.

Non-commercial use includes private study, academic research, teaching, and other activities that are not primarily intended for, or directed towards, commercial advantage or private monetary compensation. See the Legal Code for further information.

Image source should be attributed as specified in the full catalogue record. If no source is given the image should be attributed to Wellcome Collection.