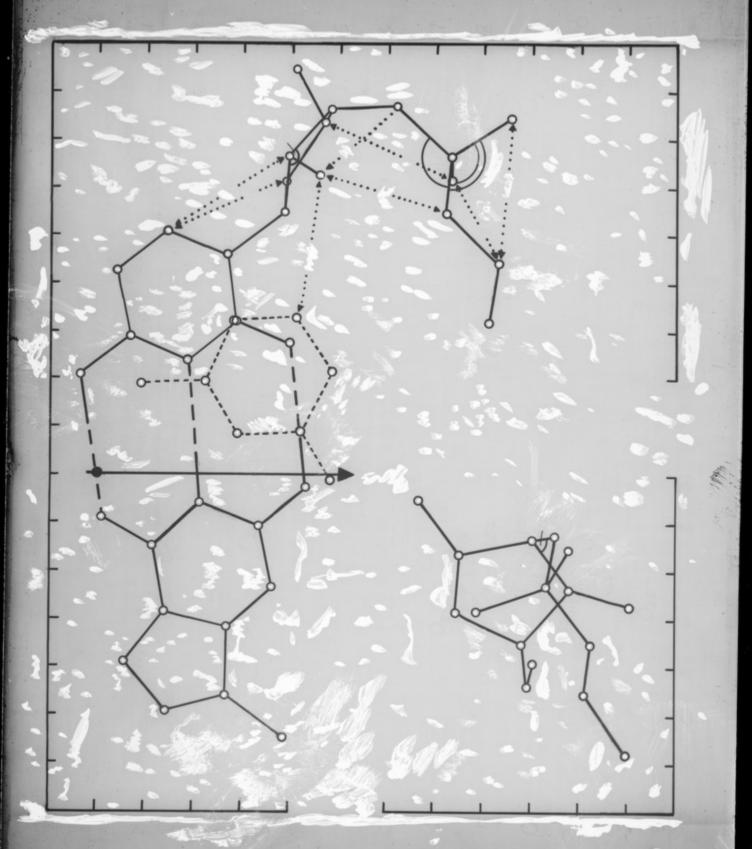

# Diagram showing the stereochemistry of RNA referenced as "RNA 2"

### **Contributors**

Wilkins, Maurice Hugh Frederick, 1916-2004

## **Publication/Creation**

November 1958

### **Persistent URL**

https://wellcomecollection.org/works/th49zvba

### License and attribution

You have permission to make copies of this work under a Creative Commons, Attribution, Non-commercial license.

Non-commercial use includes private study, academic research, teaching, and other activities that are not primarily intended for, or directed towards, commercial advantage or private monetary compensation. See the Legal Code for further information.

Image source should be attributed as specified in the full catalogue record. If no source is given the image should be attributed to Wellcome Collection.