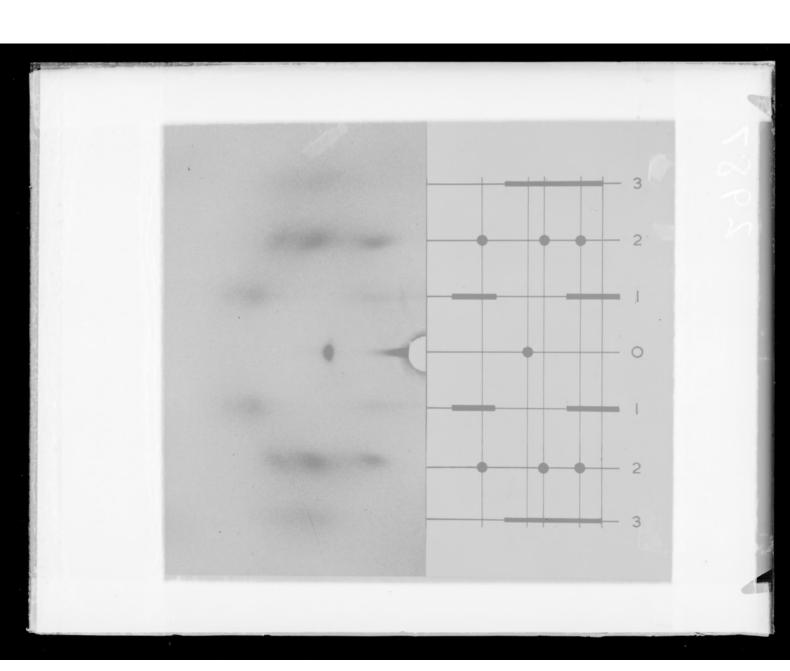

# Composite image of X-ray diffraction exposure of C-type DNA and a diagram referenced as "Hex. [hexagonal lattice] C + diagram"