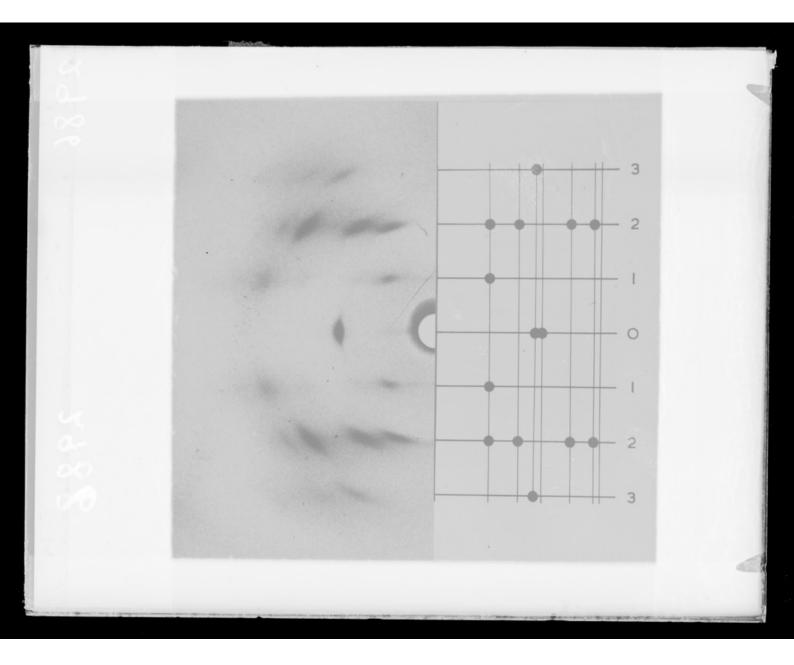

Composite image from an X-ray diffraction exposure of DNA and a diagram referenced as "Ortho [orthorhombic lattice] C + diagram"