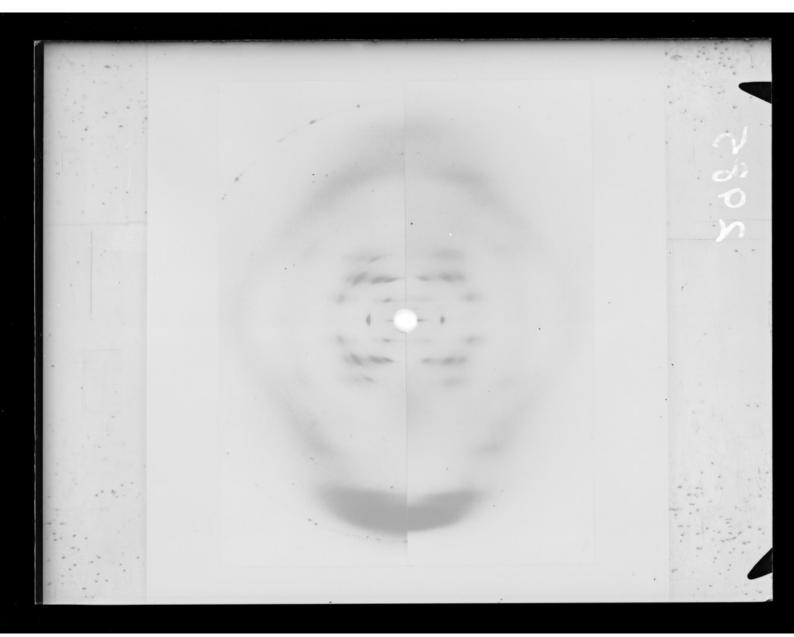

# Composite image of x-ray diffraction exposures of DNA referenced as "Hex. [hexagonal lattice] C + Ortho [orthorhombic lattice] C"